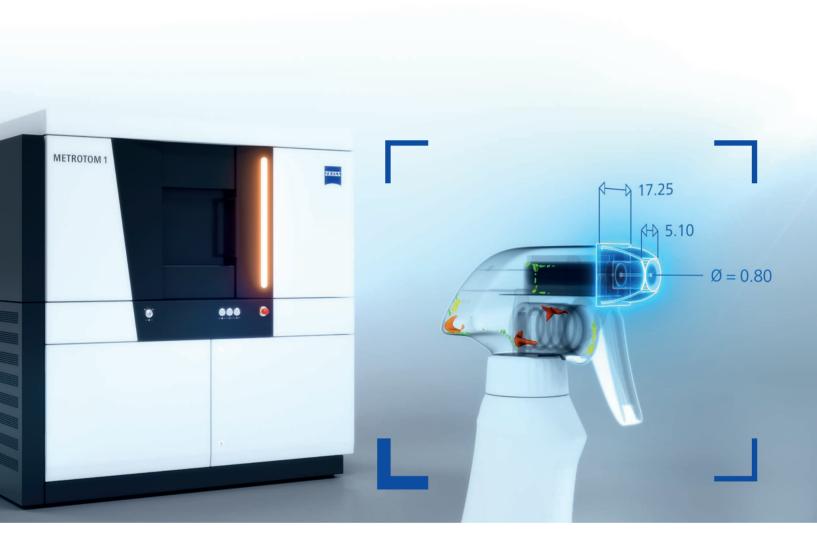

# Inspect the invisible in one go

The new level of simplicity

### **ZEISS METROTOM 1**

With the easy-to-use CT technology of the ZEISS Metrotom 1, anyone can efficiently perform complex measurement and inspection tasks with just one scan. Measure and inspect hidden defects and internal structures that cannot be detected with tactile or optical measuring systems.

#### **Precise measurements**

Perform nominal/actual comparisons, dimensional checks, and wall thickness analyses with confidence